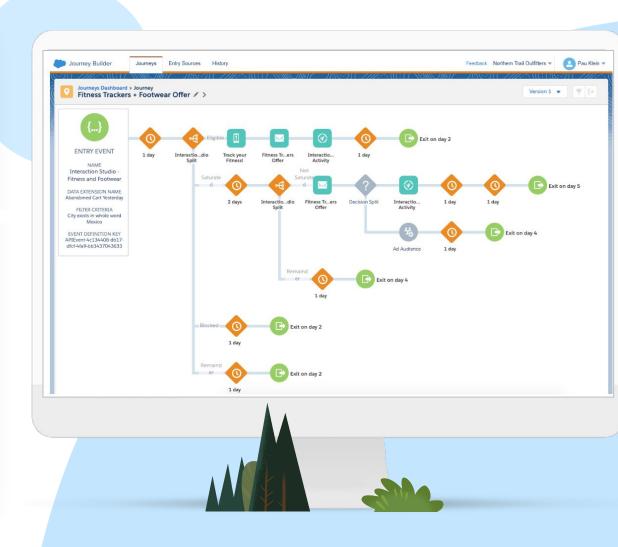

### Connect Every Moment to Foster Engagement

Build & automate unified journeys to reach each individual on their preferred channel